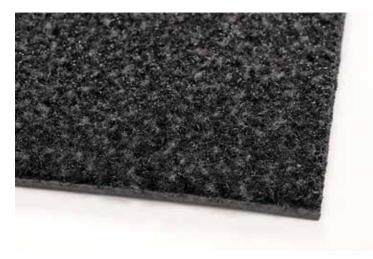

## TECHNICAL DATA SHEET - VICTORIA

Shag mat for wiping off dirt and water from shoes. Made from very durable polyamide fibre sealed into an impermeable base. This mat is designed for high foot traffic and heavily frequented entrances. It is highly resistant to sunlight and abrasions. We can also supply the Victoria mat in 50 × 50 cm tiles, which can be laid in any shape. Individual tiles can be replaced after normal wear and tear.

## **Technical parameters**

Dimensions: According to the client's requirements

> (one size max.195 cm) or tile size 50 × 50 cm (the fire resistance is Cfl-s1

in this module variant)

Height: 9 mm

Material: 100% recyclable polyamide

Weight: 3 700 g/m<sup>2</sup>

Installation: At floor level into a recessed hole

fitted with an AI frame 10/30/2 mm, or placed on the floor with a 2 cm wide

rubber ledge.

Maintenance: vacuum, pressure wash or scrub as