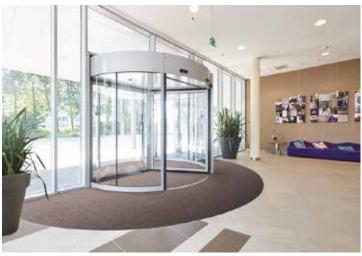

## TECHNICAL DATA SHEET - VICTORIA

Shag mat for wiping off dirt and water from shoes. Made from very durable polyamide fibre sealed into an impermeable base. This mat is designed for high foot traffic and heavily frequented entrances. It is highly resistant to sunlight and abrasions. We can also supply the Victoria mat in 50 × 50 cm tiles, which can be laid in any shape. Individual tiles can be replaced after normal wear and tear.

The mat can be used for emergency routes and is certified according to the EN 13501-1 standard. Classification: Bfl-s1

black: