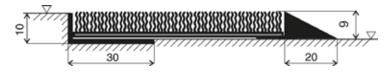

## **Technical parameters**

Dimensions: According to the client's requirements

> (one size max.195 cm) or tile size 50 × 50 cm (the fire resistance is Cfl-s1

in this module variant)

Height: 9 mm

Material: 100% recyclable polyamide

Weight: 3 700 g/m<sup>2</sup>

Installation: At floor level into a recessed hole

fitted with an AI frame 10/30/2 mm, or placed on the floor with a 2 cm wide

rubber ledge.

Maintenance: vacuum, pressure wash or scrub as