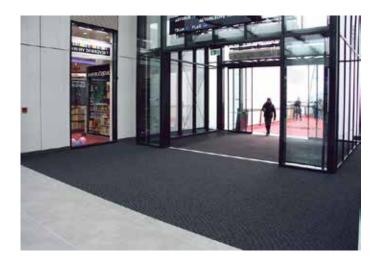

4 570g/m<sup>2</sup> Weight:

Use: all areas with increased foot traffic -

hotels, banks, hospitals, schools,

factories etc.

Installation: at floor level in Al-frame 15/30/2 mm, or

freely placed on the floor with a 2 cm