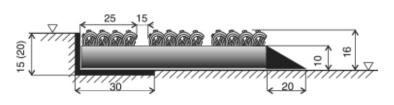

## **Technical parameters**

**Dimensions:** according to the client's requirements

> (sizes exceeding 2 m in the walking direction are bonded together)

Height: 16 mm

Material: 100% polypropylene, PVC base

4 570g/m<sup>2</sup> Weight:

Use: all areas with increased foot traffic -

hotels, banks, hospitals, schools,

factories etc.

Installation: at floor level in Al-frame 15/30/2 mm, or

freely placed on the floor with a 2 cm

wide rubber ledge

Maintenance: vacuum, pressure wash or scrub as

necessary

Colors: black, brown, grey