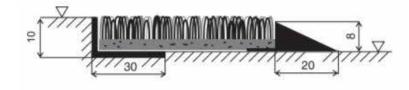

## **Technical parameters**

**Dimensions:** according to the client's requirements

(size 195 cm x 20 m)

Height: 8 mm

Material: 100% Polyamide / backing PVC

Weight: 3,000 g/m<sup>2</sup>

Use: entrances to banks, hotels, airports,

restaurants, company entrances, but also in front of residential houses.

Installation: at floor level in the prepared opening

fitted with Al-frame 10/30/2 mm, or freely placed on the floor with a 2 cm

wide rubber ledge.