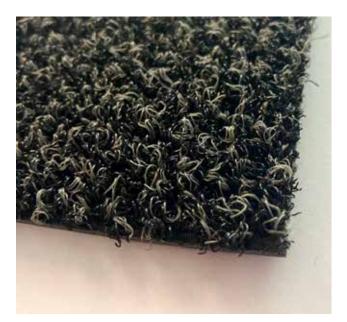

## **TECHNICAL DATA SHEET - RINWELL**

Very effcient mat for outdoor and indoor use. A very rough-surface mat with a distinct wiping function. The mat remains anti-slip even at very low temperatures. It is used for eliminating rough dirt. The mat has a pleasant appearance and is highly rough when it comes into contact with a shoe. Suitable for both family houses as well as large shopping malls.

## **Technical parameters**

**Dimensions:** according to the client's requirements

(size 195 cm x 20 m)

Height: 8 mm

Material: 100% Polyamide / backing PVC

Weight: 3,000 g/m<sup>2</sup>

Use: entrances to banks, hotels, airports,