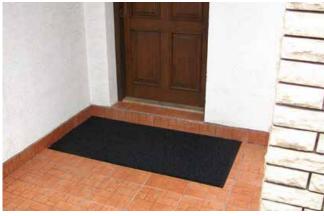

restaurants, company entrances, but also in front of residential houses.

Installation: at floor level in the prepared opening

fitted with Al-frame 10/30/2 mm, or freely placed on the floor with a 2 cm

wide rubber ledge.