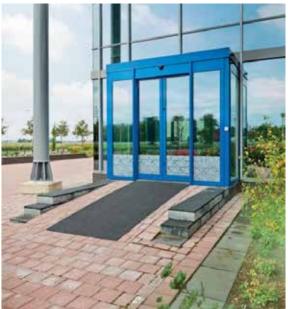

## **Technical parameters**

**Dimensions:** according to the client's requirements

(size 195 cm x 20 m)

Height: 8 mm

Material: 100% Polyamide / backing PVC

Weight: 3,000 g/m<sup>2</sup>

Use: entrances to banks, hotels, airports,

restaurants, company entrances, but also in front of residential houses.

Installation: at floor level in the prepared opening

fitted with Al-frame 10/30/2 mm, or freely placed on the floor with a 2 cm

wide rubber ledge.