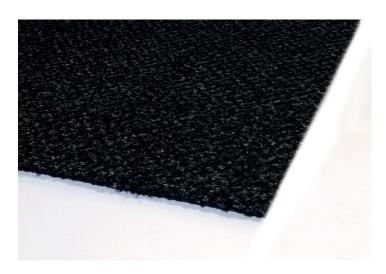

## **TECHNICAL DATA SHEET - CLEANWELL ATRIUM**

A carpet-type mat made of antistatic polyamide piles. This mat is the perfect floor protecting solution (high degree of cleaning). It is intended for heavy activity, for example receptions. We recommend that the CLEANWELL ATRIUM mat should follow a mat used for rough dirt (TOPWELL, OPENWELL, BRUSHWELL)

## Technical parameters

**Dimensions:** according to the client's requirements

(one size max. 195 cm)

Height: 9 mm

Material: 100% PA 66, PVC base

Weight: 3 380 g/m<sup>2</sup>

Installation: at floor level in the prepared opening