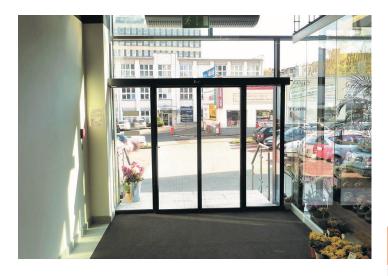

## **TECHNICAL DATA SHEET - CLEANWELL ATRIUM**

A carpet-type mat made of antistatic polyamide piles. This mat is the perfect floor protecting solution (high degree of cleaning). It is intended for heavy activity, for example receptions. We recommend that the CLEANWELL ATRIUM mat should follow a mat used for rough dirt (TOPWELL, OPENWELL, BRUSHWELL)

fitted with Al-frame 10/30/2 mm, or freely placed on the floor with a 2 cm

wide rubber ledge

Maintenance: vacuum, pressure wash or scrub as

necessary