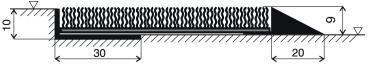

## Technical parameters

**Dimensions:** according to the client's requirements

(one size max. 195 cm)

Height: 9 mm

Material: 100% PA 66, PVC base

Weight: 3 380 g/m<sup>2</sup>

Installation: at floor level in the prepared opening

fitted with Al-frame 10/30/2 mm, or freely placed on the floor with a 2 cm

wide rubber ledge

Maintenance: vacuum, pressure wash or scrub as

necessary