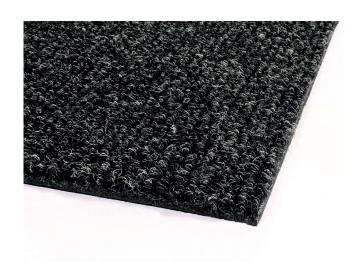

## **TECHNICAL DATA SHEET - CATWELL**

Mat is made of 100% Polypropylene sealed into softened PVC.

This mat has excellent suction capacity and is suitable as a second cleaning zone. Choosing from the 8 colours available, you can match the mat to your interior.

## **Technical parameters**

**Dimensions:** according to the client's requirements

(sizes exceeding 2 m in the walking direction are bonded together)

Height: 13,5 mm

Material: 100% Polypropylene, softened PVC base

Weight: 2 800g/m<sup>2</sup>

**Use:** hotels, banks, shopping centres etc.

**Installation:** at floor level in the prepared opening

fitted with Al-frame 13/30/3 mm, or freely placed on the floor with a 2 cm wide