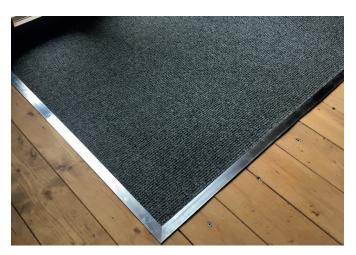

Weight: 2 800g/m<sup>2</sup>

**Use:** hotels, banks, shopping centres etc.

**Installation:** at floor level in the prepared opening

fitted with Al-frame 13/30/3 mm, or freely placed on the floor with a 2 cm wide