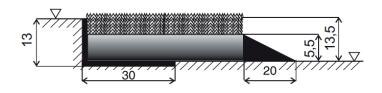

## **Technical parameters**

**Dimensions:** according to the client's requirements

(sizes exceeding 2 m in the walking direction are bonded together)

Height: 13,5 mm

Material: 100% Polypropylene, softened PVC base

Weight: 2 800g/m<sup>2</sup>

**Use:** hotels, banks, shopping centres etc.

**Installation:** at floor level in the prepared opening

fitted with Al-frame 13/30/3 mm, or freely placed on the floor with a 2 cm wide