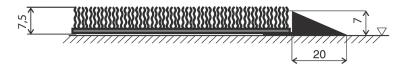

## **Technical parameters**

| Dimensions:   | According to the client's requirements (one dimension max. 195 cm)                      |
|---------------|-----------------------------------------------------------------------------------------|
| Height:       | 7,5 mm                                                                                  |
| Material:     | 100% PA6                                                                                |
| Weight:       | 3 450 g/m²                                                                              |
| Installation: | At floor level in a recessed hole or placed on the floor with a 2 cm wide rubber strip. |
| Maintenance:  | Vacuum, pressure wash or scrub as necessary                                             |
| Colour:       | Black, brown, grey                                                                      |