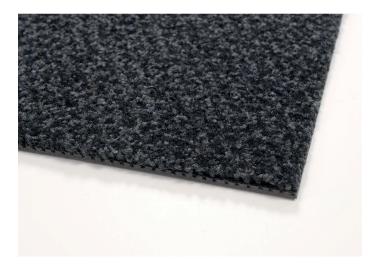

## **TECHNICAL DATA SHEET -** ALBA

Mat for medium foot traffic. Made of polyamide fibre arranged in dense alternating rows and sealed in an impermeable base. We recommend the Alba mat as a 2nd or 3rd cleaning zone.

## **Technical parameters**

| Dimensions:   | According to the client's requirements (one dimension max. 195 cm)                      |
|---------------|-----------------------------------------------------------------------------------------|
| Height:       | 7,5 mm                                                                                  |
| Material:     | 100% PA6                                                                                |
| Weight:       | 3 450 g/m²                                                                              |
| Installation: | At floor level in a recessed hole or placed on the floor with a 2 cm wide rubber strip. |
| Maintenance:  | Vacuum, pressure wash or scrub as necessary                                             |
| Colour:       | Black, brown, grey                                                                      |