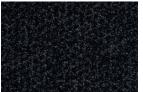

Flammability classification: Cfl-s1

black:

brown:

## **Technical parameters**

| Dimensions:   | According to the client's requirements (one dimension max. 195 cm)                      |
|---------------|-----------------------------------------------------------------------------------------|
| Height:       | 7,5 mm                                                                                  |
| Material:     | 100% PA6                                                                                |
| Weight:       | 3 450 g/m²                                                                              |
| Installation: | At floor level in a recessed hole or placed on the floor with a 2 cm wide rubber strip. |
| Maintenance:  | Vacuum, pressure wash or scrub as necessary                                             |
| Colour:       | Black, brown, grey                                                                      |