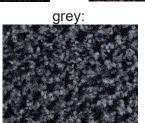

## **Technical parameters**

| Dimensions:   | According to the client's requirements (one dimension max. 195 cm)                      |
|---------------|-----------------------------------------------------------------------------------------|
| Height:       | 7,5 mm                                                                                  |
| Material:     | 100% PA6                                                                                |
| Weight:       | 3 450 g/m²                                                                              |
| Installation: | At floor level in a recessed hole or placed on the floor with a 2 cm wide rubber strip. |
| Maintenance:  | Vacuum, pressure wash or scrub as necessary                                             |
| Colour:       | Black, brown, grey                                                                      |