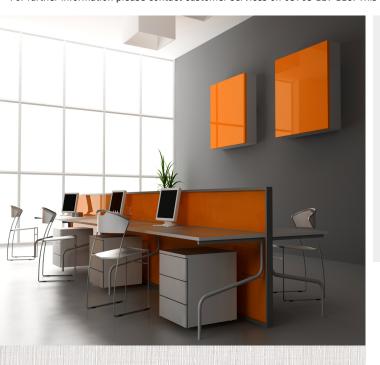

## **Product Details**

Design: Warwick 10835 SKU: Colour Description: Grey Width: 130 cm 50 m Length:

Sold By: Per linear metre Construction Type: Paper backed Vinyl

Backer: Paper Weight: 270gsm

Fire rating: Euroclass B-s1,d0