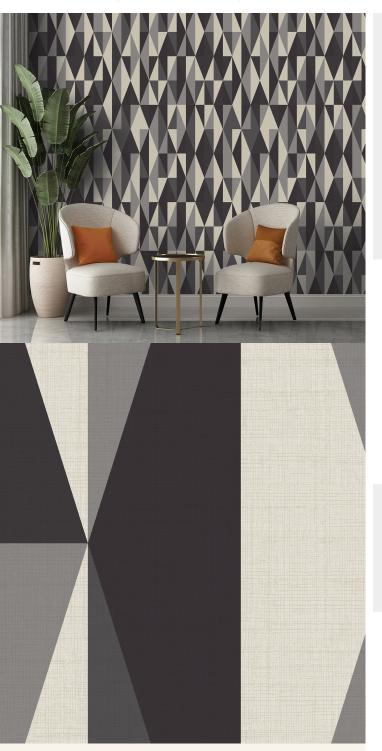

**TECHNICAL DATA SHEET** 

Bring colour and pattern onto your walls with this fabulous triangle and diamond themed geometric wallcovering. Printed over one of our popular fabric inspired grounds which adds a subtle silky lustre, this colourful design will make an amazing feature wall in any room!

AVAILABLE COLOURWAYS IN THIS DESIGN To view the full range of colourways available in this design, please search '<u>Trilogy</u>' using the search function tool on the Muraspec website.

| Product Details     |                     |
|---------------------|---------------------|
| Design:             | Trilogy             |
| SKU:                | 13231               |
| Colour Description: | Black               |
| Width:              | 130cm               |
| Length:             | Made to order       |
| Sold By:            | Per linear metre    |
| Construction Type:  | Fabric backed Vinyl |
| Backer:             | Type I non-woven    |
| Weight:             | 410gsm              |
| Fire rating:        | Euro Class B-s2, d0 |