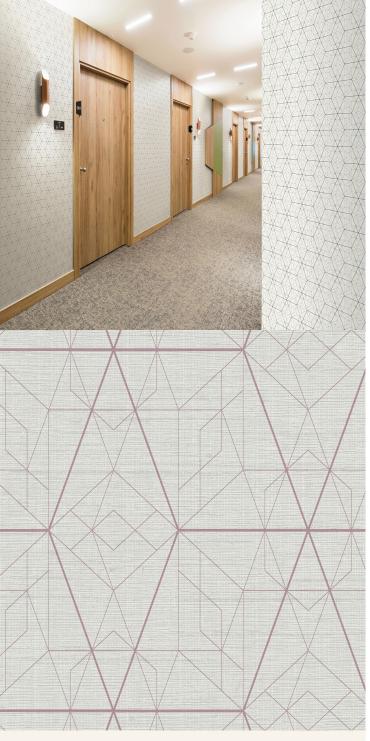

## **TECHNICAL DATA SHEET**

Symmetry is a striking geometric wallcovering pattern. Thin but precise lines link and combine to form a sleek geometry themed design. Paired with the beautiful raw silk inspired texture, the interaction between the two structures works in harmony.

## **Product Details**

Design: Symmetry SKU: 13253 Colour Description: Pink Width: 130cm Length: Made to order

Sold By: Per linear metre Construction Type: Fabric backed Vinyl Backer: Type I non-woven

Weight: 460 gsm