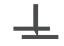

ightwood SKU: 12859 White Colour Description: 130cm Width: Length: 30m

Sold By: Per linear metre Construction Type: Fabric backed Vinyl Backer: Non Woven Polyester

Weight: 460 gsm

Euroclass B-s1,d0 Fire rating:

**CLEANABILITY** 









**IMO RATED** 



8517



LIGHTFASTNESS



Very good. (6 out of 8 to BSEN20105)

VOC RATED



## Hanging Information

Pattern Repeat: 0cmPattern Offset: 0cm Pattern Overlap:

Recommended Adhesive: Tools: Hard Spatula and Joint Cutter.

> Adhesive: Murabond Heavy. On dry lining use Murabond Easy Strip. On sealed surfaces use Murabond Sealed

Surface Adhesive

## **AVAILABLE COLOURWAYS IN THIS DESIGN**

To view the full range of colourways available in this design, please search 'Knightwood' using the search function tool on the Muraspec website.









Paste to wall

By Reverse Hanging

Random Match

Overlap & Trim