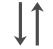

: Knightwood SKU: 12859 White Colour Description: 130cm Width: Length: 30m

Sold By: Per linear metre Construction Type: Fabric backed Vinyl Backer: Non Woven Polyester

Weight: 460 gsm

Euroclass B-s1,d0 Fire rating:

**CLEANABILITY** 









**IMO RATED** 



8517



LIGHTFASTNESS



Very good. (6 out of 8 to BSEN20105)

VOC RATED



## Hanging Information

Pattern Repeat: 0cmPattern Offset: 0cm Pattern Overlap:

Recommended Adhesive: Tools: Hard Spatula and Joint Cutter.

> Adhesive: Murabond Heavy. On dry lining use Murabond Easy Strip. On sealed surfaces use Murabond Sealed

Surface Adhesive

## **AVAILABLE COLOURWAYS IN THIS DESIGN**

To view the full range of colourways available in this design, please search 'Knightwood' using the search function tool on the Muraspec website.









Paste to wall

By Reverse Hanging

Random Match

Overlap & Trim