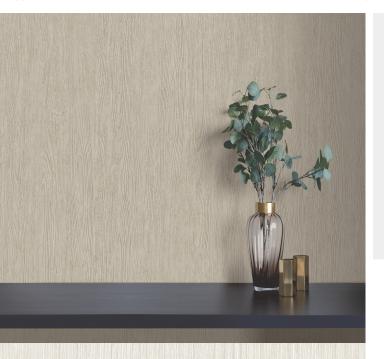

## **TECHNICAL DATA SHEET**

A stylish wide width wallcovering design created to show excellent detail and shading to create a highly authentic traditional wood grain effect for your walls. Wood effect wallcoverings provide an on-trend look to pull together a desirable and contemporary style that's both effortlessly chic and delivers on the rustic, bringing the outdoors in appeal. Available in 10 versatile colours from the minimalist neutrals to an elegant soft pewter metallic.

## **Product Details**

Design: Knightwood SKU: 12859 White Colour Description: 130cm Width: Length: 30m

Sold By: Per linear metre Construction Type: Fabric backed Vinyl Backer: Non Woven Polyester

Weight: 460 gsm