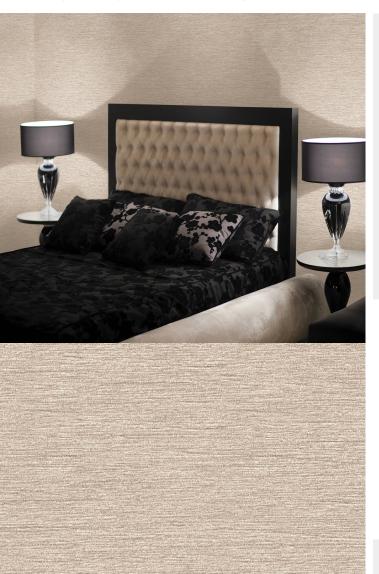

### **Product Details**

Design: Khotan SKU: P8499 Colour Description: Beige 130 cm Width: Length: 30 m

Sold By: Per linear metre Construction Type: Fabric backed Vinyl Backer: Non woven polyester 410gsm Type I (18oz) Weight:

#### **Khotan**