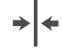

ignia is a design that is timeless. A great way to style your walls and create bold visual impact.



## **Product Details**

Design: Insignia
SKU: 13263
Colour Description: Cream
Width: 130cm
Length: 30m

Sold By: Per linear metre

Construction Type: Fabric backed Vinyl

Backer: Type II Osnaburg

Weight: 460 gsm

Fire rating: Euro Class B-s2, d0

CLEANABILITY







Fully Washable

IMO RATED LI





VOC RATED

8517 Very good. (6 out of 8 to BSEN20105)

## Hanging Information

Pattern Repeat: 17.8cm
Pattern Offset: 0cm
Pattern Overlap: 5cm

Recommended Adhesive: Hard spatula and joint cutter

## **AVAILABLE COLOURWAYS IN THIS DESIGN**

To view the full range of colourways available in this design, please search '<u>Insignia</u>' using the search function tool on the Muraspec website.









Dacto to wa

By Straight Hanging

traight Match

Overlap & Tri