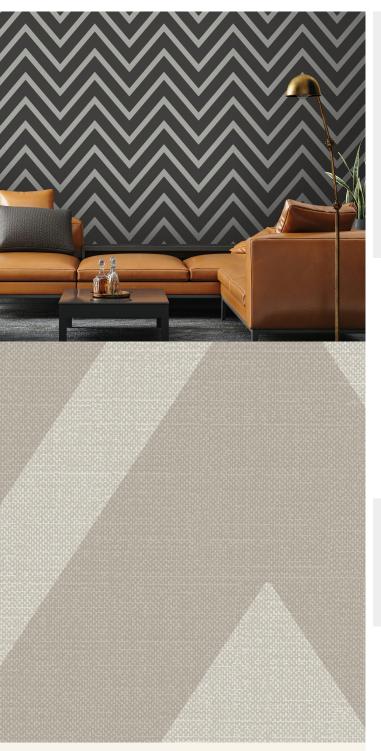

## **TECHNICAL DATA SHEET**

A large chevron pattern over a rich textile etched background, Insignia is a design that is timeless. A great way to style your walls and create bold visual impact.

## **Product Details**

Design: Insignia
SKU: 13263
Colour Description: Cream
Width: 130cm
Length: 30m

Sold By: Per linear metre

Construction Type: Fabric backed Vinyl

Backer: Type II Osnaburg

Weight: 460 gsm