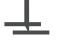

nia is a design that is timeless. A great way to style your walls and create bold visual impact.



## **Product Details**

Design: Insignia
SKU: 13263
Colour Description: Cream
Width: 130cm
Length: 30m

Sold By: Per linear metre

Construction Type: Fabric backed Vinyl

Backer: Type II Osnaburg

Weight: 460 gsm

Fire rating: Euro Class B-s2, d0

CLEANABILITY







Fully Washable

IMO RATED LI





VOC RATED

8517 Very good. (6 out of 8 to BSEN20105)

## Hanging Information

Pattern Repeat: 17.8cm
Pattern Offset: 0cm
Pattern Overlap: 5cm

Recommended Adhesive: Hard spatula and joint cutter

## **AVAILABLE COLOURWAYS IN THIS DESIGN**

To view the full range of colourways available in this design, please search '<u>Insignia</u>' using the search function tool on the Muraspec website.









Dacto to wa

By Straight Hanging

traight Match

Overlap & Tri