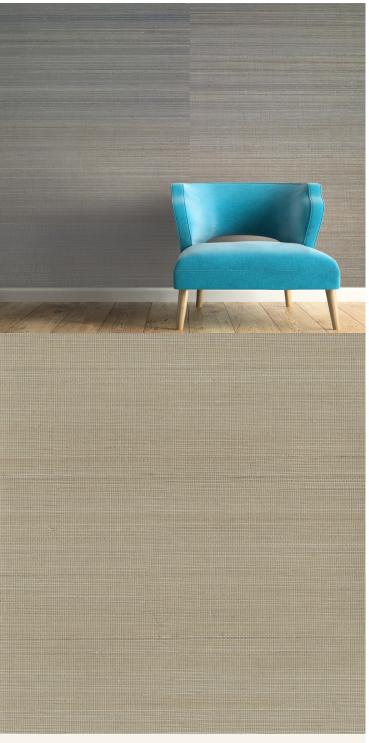

## TECHNICAL DATA SHEET

The new Everglades collection brings an intense level of natural beauty and depth to your design scheme that few other wallcoverings can rival. Natural grass cloths, meticulously hand-woven together at our facility, create this truly exclusive set of solutions. Likewise, a variant yet effortlessly natural palette defines this range - after all no two strands of grass are the exact same colour! The results are beautiful yet versatile wallcoverings that can be utilised in a variety of interiors to unique effect.

## **Product Details**

Design: Everglades
SKU: 11221
Width: 91.5cm
Length: 10m

Construction Type: Grasscloth and Natural fibres

Backer: Non woven Polyester

Weight: 210-220gsm
Fire rating: Euro Class B-s1, d0