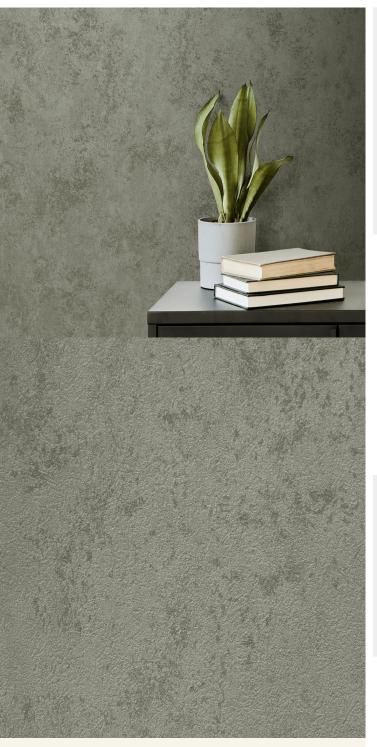

## **TECHNICAL DATA SHEET**

Transform your space with Patina Stone, a wallcovering designed to evoke the rich, natural beauty of stone and concrete, with a soft lustrous finish. Inspired by the aged elegance of weathered surfaces, Patina Stone captures the look and feel of authentic stone finishes, bringing sophistication to any room. Whether you're creating a bold feature wall or enveloping an entire space in textured warmth, Patina Stone offers a refined, artisan-quality aesthetic that elevates interiors with subtle depth and

## **Product Details**

Patina Stone Design: Colour Description: Grey/Green Width: 130cm Length: 30m

Sold By: Per Linear Metre Construction Type: Fabric backed Vinyl Type II, Osnaburg Backer:

460gsm Weight: