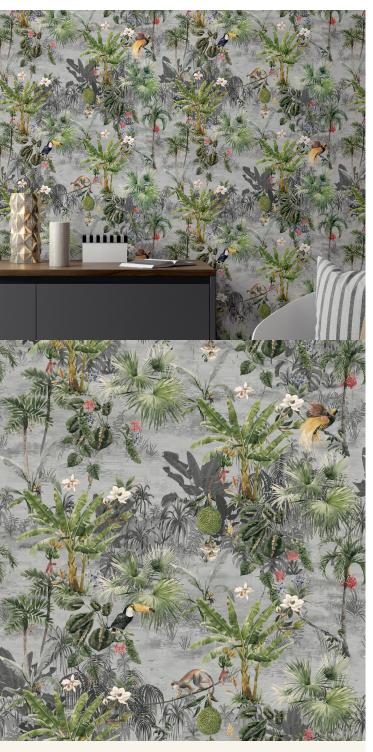

## **TECHNICAL DATA SHEET**

Discover the captivating charm of tropical wildlife and atmospheric jungle scenery with Yucatan, our reimagined wallcovering design. Vintage-inspired elements blend seamlessly with soft tones and layered foliage, creating a sense of depth and perspective. Yucatan is perfect for adding a touch of nature and sophistication to any interior space, bringing the beauty of tropics indoors.