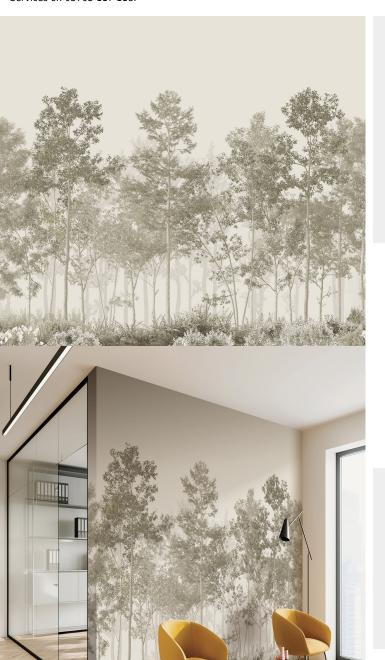

## **TECHNICAL DATA SHEET**

Our mural wallcovering transports you to a place with breathtakingly tranquil views, perfect for those with a love for nature. Looking to add a personal touch? Whether it's a design tweak or a colour change, we can make it fit your unique project requirements. For further information regarding Digital products, please contact Customer Services on 03705 117 118.

## **Product Details**

Scenics Design: Colour Description: Beige 130cm Width:

Length: 0cm (Printed to order) Sold By: Per square metre

Construction Type: Printed Non-Woven (Non-PVC)

Backer: Non woven Polyester