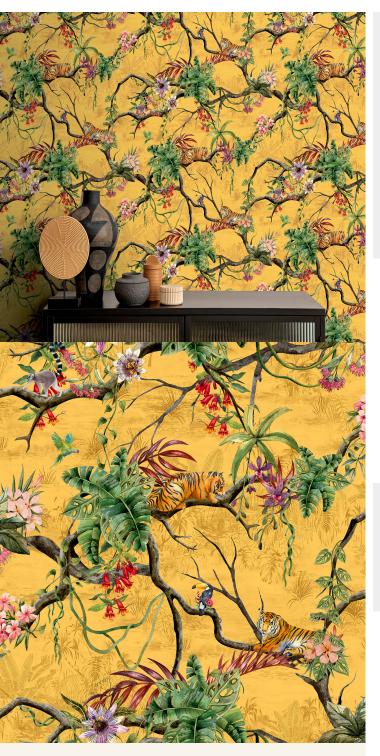

## **TECHNICAL DATA SHEET**

Elevate your space with the bold and dynamic Panthera wallcovering. Featuring majestic leopards lounging amidst vibrant tropical foliage, this design brings a touch of the wild into your interiors. With its lush greenery and striking details, Panthera creates a captivating focal point, perfect for those seeking a nature-inspired aesthetic. Ideal for residential and commercial spaces, this wallcovering is a sophisticated choice for transforming any room