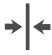

## Hanging Information

Pattern Repeat: 13.1 CM
Pattern Offset: 0 CM
Pattern Overlap: 0 CM

Recommended Adhesive: Soft Spatula. Adhesive: Murabond

Heavy, On dry lining use Murabond Easy Strip. On Sealed Surfaces use Murabond