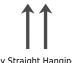

## Hanging Information

Pattern Repeat: 13.1 CM
Pattern Offset: 0 CM
Pattern Overlap: 0 CM

Recommended Adhesive: Soft Spatula. Adhesive: Murabond

Heavy, On dry lining use Murabond Easy Strip. On Sealed Surfaces use Murabond