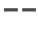

LE COLOURWAYS IN THIS DESIGN**

To view the full range of colourways available in this design, please search 'Pamperlone' using the search function tool on the Muraspec website.

#### **Product Details**

Design: Pamperlone
Colour Description: Burgundy
Width: 60cm
Length: 10m

Sold By: Made to order

Construction Type: Fabric backed Vinyl

Backer: Non Woven Polyester

Weight: 350gsm

Fire rating: Euro Class, B-s2, d0

CLEANABILITY CE COMPLIANT CONTAINS BIOCIDE LIGHTFASTNESS









Very good. (6 out of 8 to BSEN20105)

VOC RATED



## Hanging Information

Pattern Repeat: 13.1 CM
Pattern Offset: 0 CM
Pattern Overlap: 0 CM

Recommended Adhesive: Soft Spatula. Adhesive: Murabond

Heavy, On dry lining use Murabond Easy Strip. On Sealed Surfaces use Murabond

Sealed Surface Adhesive.

No







Butt Joint