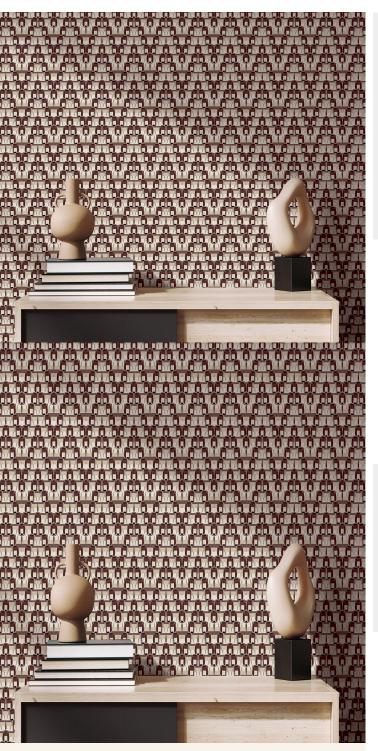

### TECHNICAL DATA SHEET

Pamperlone - Inspired by the visionary architect Ernö Goldfinger, the Ernö Collection by Jan Erika and in collaboration with Muraspec wallcoverings, captures the essence of the iconic Trellick Tower in West London. Designed and built in the late 1960s and 70s, Trellick Tower stands as a testament to the strength and boldness of brutalist architecture. The Ernö Collection embraces the duality and timeless artistry of the bold building structure. Each design within the collection reflects the powerful lines and forms of brutalist design while introducing a softer side with beautiful colours and tonal hues. Our collection features scaled patterns and bold colours, balanced with light, delicate motifs. Each new wallcovering design within the collection has been crafted to embody strength and resilience, yet exudes a calm and soothing presence. Much like Trellick Tower, the Ernö Collection is built with design and style at its core. We invite you to explore and find the beauty within, appreciating the harmonious blend of strength and elegance that defines our wallcovering collection.

#### **Product Details**

Design: Pamperlone
Colour Description: Burgundy
Width: 60cm
Length: 10m

Sold By: Made to order

Construction Type: Fabric backed Vinyl

Backer: Non Woven Polyester

Weight: 350gsm

Fire rating: Euro Class, B-s2, d0