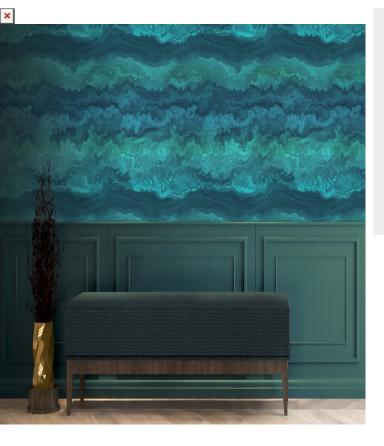

## **TECHNICAL DATA SHEET**

Named after one of the most amazing and beautiful sights of the natural world, Borealis creates a spectacular, colourful display of light and energy. The interaction between the glistening and sparkling texture, combined with the free-flowing design, make this a truly inspiring wallcovering.

## **Product Details**

**BOREALIS** Design: Colour Description: **Bright Blue** Width: 130cm Length: Print to Order Sold By: Per Linear Metre Construction Type: PET Foil FBV

Backer: Non woven Polyester

Weight: 350gsm